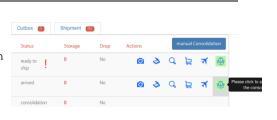

#### Consolidation | Automatic or Manual Consolidation of your received Packages!

Several packages in Inbox shall be sent in one package?

If you put your order straight in the *Outbox* to ship them, the free repacking & consolidation happens automatically by system. But if you can bear 1-2 days, select *Manual Consolidation* in your *Inbox* (not *Outbox*). Select all the orders you want to consolidate in one process. Our team will focus manually on consolidation which is often better than system consolidation - of course also for free. Once, we done packaging, your items will be added as new order with *ready to ship*.

#### Shipping | Ship directly (CheckOut) or gather your orders in the Outbox!

Ship your orders!

Click the *Plane icon* and your order will be moved directly to the *CheckOut*. Click the *ShippingCart icon* and your order will be added to *Outbox*, where you can gather and check several orders before heading out to *CheckOut*. We ship to your selected address in our account!