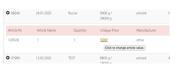

#### Check & Change Package Data | Change value or content description?

Change these data in your *Inbox* by yourself! The data is used for the shipment, and thus for customs clearance. If you want to change the value or description, click in your *Inbox* on the order and afterwards double click *name* or *value*.

Based on the description and value the customs defines the import duties for you! So please check those by yourself in your account and change if needed. myGermany will take your figures for the shipment papers (in *Outbox* you will receive a summary of those before initiating the shipment).

#### Dimensions & Weight -

In the Inbox you will see real weight (Weight) and volumetric weight (VW). Hold your mouse over the article and you will get dimensions.