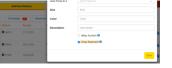

#### Consolidation | Automatic or Manual Consolidation of your received Packages!

Several packages in Inbox shall be sent in one package?

If you put your order straight in the *Outbox* to ship them, the free repacking & consolidation happens automatically by system. But if you can bear 1-2 days, select *Manual Consolidation* in your *Inbox* (not *Outbox*). Select all the orders you want to consolidate in one process. Our team will focus manually on consolidation which is often better than system consolidation - of course also for free. Once, we done packaging, your items will be added as new order with *ready to ship*.

**Comments** – let our team know special requirements here, not via eMail! **Additional Consolidation Packaging** – choose that option if you want us to secure your item with above average packaging material.